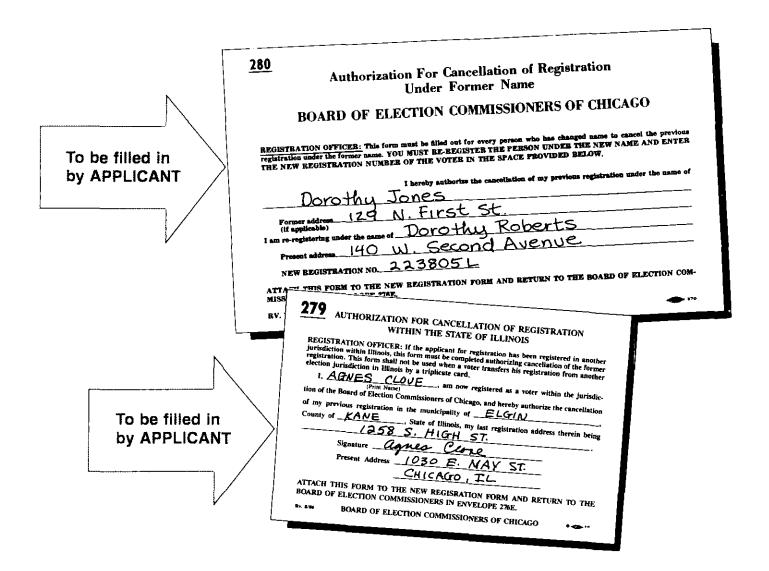

Ask the applicant if he or she has ever registered in the City of Chicago. If so, find out if the person has had a name or address change within the City. Consult the table of contents for the location of change of name and change of address information.

Do not duplicate a current registration. If the voter has not moved or changed his or her name since last voting, the registration record should still be current. If the person has lost his or her verification card, consult the table of contents for the location of information on lost or stolen verification cards.