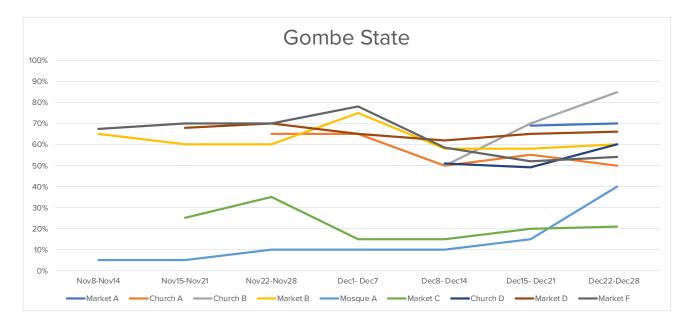

| Common<br>Place | Nov8-Nov<br>14 | Nov 15-<br>Nov 21 | Nov 22-<br>Nov 28 | Dec 1- Dec<br>7 | Dec 8-<br>Dec 14 | Dec 15-<br>Dec 21 | Dec 22-<br>Dec 28 |
|-----------------|----------------|-------------------|-------------------|-----------------|------------------|-------------------|-------------------|
| Market A        | -              | -                 | -                 | -               | -                | 69%               | 70%               |
| Church A        | -              | -                 | 65%               | 65%             | 50%              | 55%               | 50%               |
| Church B        | -              | -                 | -                 | -               | 50%              | 70%               | 85%               |
| Church C        | 63%            | 50%               | 69%               | 69%             | 69%              | 60%               | 65%               |
| Market B        | 65%            | 60%               | 60%               | 75%             | 58%              | 58%               | 60%               |
| Mosque A        | 5%             | 5%                | 10%               | 10%             | 10%              | 15%               | 40%               |
| Market C        | -              | 25%               | 35%               | 15%             | 15%              | 20%               | 21%               |
| Church D        | -              | -                 | -                 | -               | 51%              | 49%               | 60%               |
| Market D        | -              | 68%               | 70%               | 65%             | 62%              | 65%               | 66%               |
| Market E        | 67.5%          | 70%               | 70%               | 78%             | 58.5%            | 52%               | 54%               |