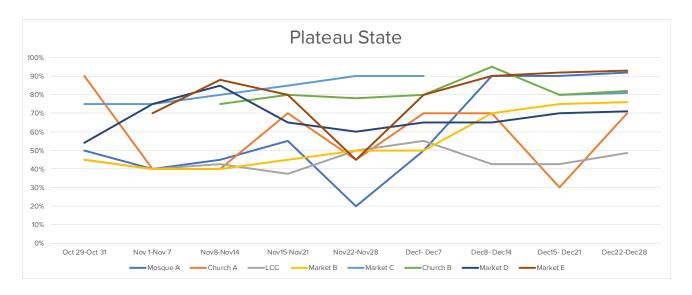

| Common<br>Place | Oct 29-<br>Oct 31 | Nov 1-<br>Nov 7 | Nov8-<br>Nov 14 | Nov 15-<br>Nov 21 | Nov 22-<br>Nov 28 | Dec 1-<br>Dec 7 | Dec 8-<br>Dec 14 | Dec 15-<br>Dec 21 | Dec 22-<br>Dec 28 |
|-----------------|-------------------|-----------------|-----------------|-------------------|-------------------|-----------------|------------------|-------------------|-------------------|
| Mosque A        | 505               | 40%             | 45%             | 55%               | 20%               | 50%             | 90%              | 90%               | 92%               |
| Church A        | 90%               | 40%             | 40%             | 70%               | 45%               | 70%             | 70%              | 30%               | 70%               |
| LCC             | 45%               | 40%             | 43.5%           | 37.5%             | 50%               | 55%             | 43.5%            | 43.5%             | 48.5%             |
| Market A        | -                 | 70%             | 76%             | 80%               | 60%               | 80%             | 85%              | 90%               | 92%               |
| Market B        | 45%               | 40%             | 40%             | 45%               | 50%               | 50%             | 70%              | 75%               | 76%               |
| Market C        | 75%               | 75%             | 80%             | 85%               | 90%               | 90%             |                  | 80%               | 81%               |
| Church B        | -                 | -               | 75%             | 80%               | 78%               | 80%             | 95%              | 80%               | 82%               |
| Market D        | 54%               | 75%             | 85%             | 65%               | 60%               | 65%             | 65%              | 70%               | 71%               |
| Market E        | -                 | 70%             | 88%             | 80%               | 45%               | 80%             | 90%              | 92%               | 93%               |