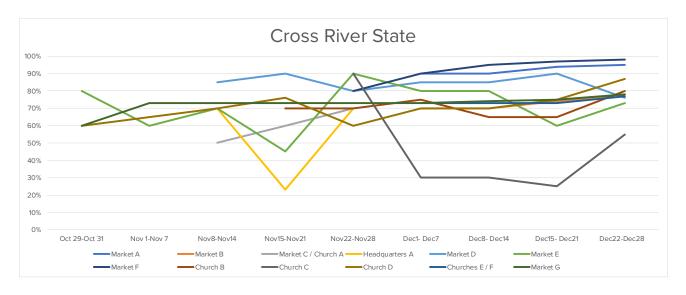

| Common<br>Place | Oct 29-<br>Oct 31 | Nov 1-<br>Nov 7 | Nov8-<br>Nov 14 | Nov 15-<br>Nov 21 | Nov 22-<br>Nov 28 | Dec 1-<br>Dec 7 | Dec 8-<br>Dec 14 | Dec 15-<br>Dec 21 | Dec 22-<br>Dec 28 |
|-----------------|-------------------|-----------------|-----------------|-------------------|-------------------|-----------------|------------------|-------------------|-------------------|
| Market A        | -                 | -               | -               | -                 | -                 | 90%             | 90%              | 94%               | 95%               |
| Market B        | -                 | -               | -               | -                 | -                 | 70%             | 70%              | 74%               | 78%               |
| Church A        | 70%               | -               | 50%             | 60%               | 70%               | -               | -                | -                 | -                 |
| Headquarters    | -                 | -               | 70%             | 23%               | 70%               | -               | -                | -                 | -                 |
| Market C        | -                 | -               | 85%             | 90%               | 80%               | 85%             | 85%              | 90%               | 76%               |
| Market D        | 80%               | 60%             | 70%             | 45%               | 90%               | 80%             | 80%              | 60%               | 73%               |
| Market E        | -                 | -               | -               | -                 | 80%               | 90%             | 95%              | 97%               | 98%               |
| Church B        | -                 | -               | -               | 70%               | 70%               | 75%             | 65%              | 65%               | 80%               |
| Church C        | 60%               | 65%             | 70%             | 76%               | 60%               | 70%             | 70%              | 75%               | 87%               |
| Church D        | 60%               | -               | -               | -                 | -                 | 73%             | 73%              | 73%               | 77%               |
| Market F        | 60%               | 73%             | 73%             | 73%               | 73%               | 73%             | 74%              | 75%               | 78%               |