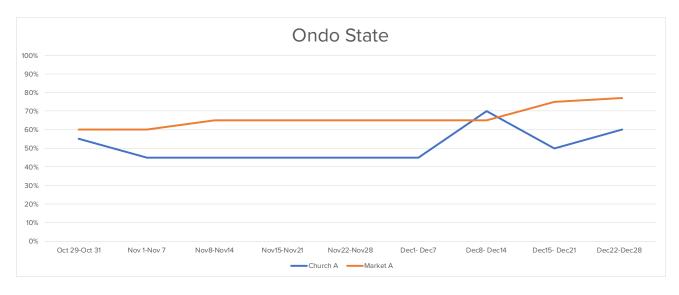

| Common<br>Place | Oct 29-<br>Oct 31 | Nov 1-<br>Nov 7 | Nov8-<br>Nov 14 | Nov 15-<br>Nov 21 | Nov 22-<br>Nov 28 | Dec 1-<br>Dec 7 | Dec 8-<br>Dec 14 | Dec 15-<br>Dec 21 | Dec 22-<br>Dec 28 |
|-----------------|-------------------|-----------------|-----------------|-------------------|-------------------|-----------------|------------------|-------------------|-------------------|
| Church A        | 55%               | 45%             | 45%             | 45%               | 45%               | 45%             | 70%              | 50%               | 60%               |
| Market A        | 60%               | 60%             | 60%             | 65%               | 65%               | 65%             | 5%               | 75%               | 77%               |