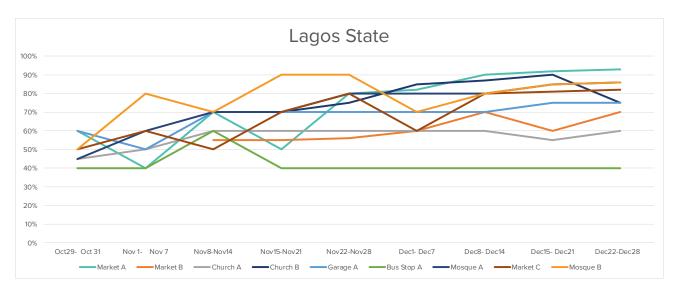

| Common<br>Place | Oct 29-<br>Oct 31 | Nov 1-<br>Nov 7 | Nov8-<br>Nov 14 | Nov 15-<br>Nov 21 | Nov 22-<br>Nov 28 | Dec 1-<br>Dec 7 | Dec 8-<br>Dec 14 | Dec 15-<br>Dec 21 | Dec 22-<br>Dec 28 |
|-----------------|-------------------|-----------------|-----------------|-------------------|-------------------|-----------------|------------------|-------------------|-------------------|
| Market A        | 60%               | 40%             | 70%             | 50%               | 80%               | 82%             | 90%              | 92%               | 93%               |
| Market B        | 45%               | -               | 55%             | 55%               | 56%               | 60%             | 70%              | 60%               | 70%               |
| Church A        | 45%               | 50%             | 60%             | 60%               | 60%               | 60%             | 60%              | 55%               | 60%               |
| Church B        | -                 | -               | 70%             | 70%               | 75%               | 85%             | 87%              | 90%               | 75%               |
| Garage A        | 60%               | 50%             | 70%             | 70%               | 70%               | 70%             | 70%              | 75%               | 75%               |
| Bus Stop A      | 40%               | 40%             | 60%             | 40%               | 40%               | 40%             | 40%              | 40%               | 40%               |
| Mosque A        | 45%               | 60%             | 70%             | 70%               | 80%               | 80%             | 80%              | 85%               | 86%               |
| Market C        | 50%               | 60%             | 50%             | 70%               | 80%               | 60%             | 80%              | 81%               | 82%               |
| Mosque B        | 50%               | 80%             | 70%             | 90%               | 90%               | 70%             | 80%              | 85%               | 86%               |
| Market D        | 60%               | 40%             | 70%             | 50%               | 80%               | 82%             | 90%              | 92%               | 93%               |