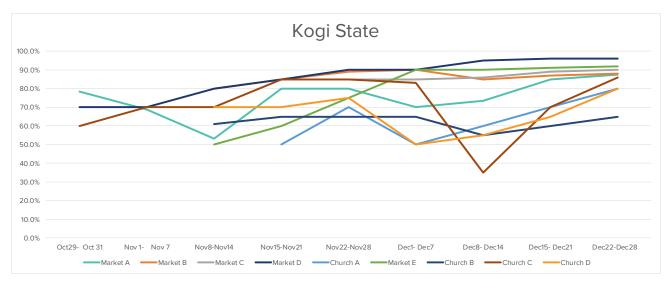

| Common<br>Place   | Oct 29-<br>Oct 31 | Nov 1-<br>Nov 7 | Nov8-<br>Nov 14 | Nov 15-<br>Nov 21 | Nov 22-<br>Nov 28 | Dec 1-<br>Dec 7 | Dec 8-<br>Dec 14 | Dec 15-<br>Dec 21 | Dec 22-<br>Dec 28 |
|-------------------|-------------------|-----------------|-----------------|-------------------|-------------------|-----------------|------------------|-------------------|-------------------|
| Church A          | -                 | -               | -               | 75%               | 70%               | 60%             | 60%              | 75%               | 80%               |
| Market A          | -                 | -               | 80%             | 80%               | 80%               | 90%             | 90%              | 92%               | 96%               |
| Headquarters<br>A | 80%               | -               | -               | 80%               | 65%               | 65%             | 85%              | 95%               | 92%               |
| Market B          | 60%               |                 | 65%             | 65%               | 65%               | 65%             | 65%              | 73%               | 80%               |
| Market C          | 30%               | 70%             | 90%             | 60%               | 70%               | 50%             | 50%              | 63%               | 70%               |
| Market D          | 70%               | 60%             | 60%             | 50%               | 50%               | 60%             | 60%              | 75%               | 82%               |
| Market E          | 70%               | 70%             | 60%             | 70%               | 60%               | 60%             | 60%              | 70%               | 83%               |
| Church B          | 70%               | 70%             | 30%             | -                 | -                 | 60%             | 75%              | 75%               | 89%               |
| Church C          | -                 | -               | -               | -                 | -                 | 80%             | 85%              | 85%               | 92%               |