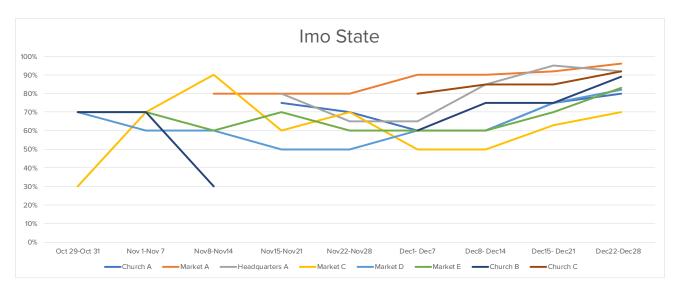

| Common<br>Place | Oct 29-<br>Oct 31 | Nov 1-<br>Nov 7 | Nov8-<br>Nov 14 | Nov 15-<br>Nov 21 | Nov 22-<br>Nov 28 | Dec 1-<br>Dec 7 | Dec 8-<br>Dec 14 | Dec 15-<br>Dec 21 | Dec 22-<br>Dec 28 |
|-----------------|-------------------|-----------------|-----------------|-------------------|-------------------|-----------------|------------------|-------------------|-------------------|
| Market A        | -                 | -               | -               | -                 | -                 | 90%             | 90%              | 94%               | 95%               |
| Market B        | -                 | -               | -               | -                 | -                 | 70%             | 70%              | 74%               | 78%               |
| Church A        | 70%               | -               | 50%             | 60%               | 70%               | -               | -                | -                 | -                 |
| Headquarters    | -                 | -               | 70%             | 23%               | 70%               | -               | -                | -                 | -                 |
| Market C        | -                 | -               | 85%             | 90%               | 80%               | 85%             | 85%              | 90%               | 76%               |
| Market D        | 80%               | 60%             | 70%             | 45%               | 90%               | 80%             | 80%              | 60%               | 73%               |
| Market E        | -                 | -               | -               | -                 | 80%               | 90%             | 95%              | 97%               | 98%               |
| Church B        | -                 | -               | -               | 70%               | 70%               | 75%             | 65%              | 65%               | 80%               |
| Church C        | 60%               | 65%             | 70%             | 76%               | 60%               | 70%             | 70%              | 75%               | 87%               |
| Church D        | 60%               | -               | -               | -                 | -                 | 73%             | 73%              | 73%               | 77%               |
| Market F        | 60%               | 73%             | 73%             | 73%               | 73%               | 73%             | 74%              | 75%               | 78%               |