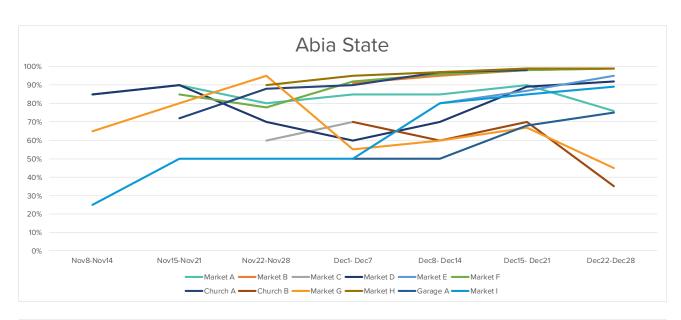

## Proportion of Women in Common Places

| Common<br>Place | Nov8-<br>Nov 14 | Nov 15-<br>Nov 21 | Nov 22-<br>Nov 28 | Dec 1-<br>Dec 7 | Dec 8-<br>Dec 14 | Dec 15-<br>Dec 21 | Dec 22-<br>Dec 28 |
|-----------------|-----------------|-------------------|-------------------|-----------------|------------------|-------------------|-------------------|
| Market A        | 85%             | 90%               | 80%               | 85%             | 85%              | 90%               | 76%               |
| Market B        | -               | -                 | -                 | 91%             | 95%              | 98%               | 99%               |
| Market C        | 60%             | -                 | 60%               | 70%             | -                | -                 | -                 |
| Market D        | 85%             | 90%               | 70%               | 60%             | 70%              | 89%               | 92%               |
| Market E        | -               | -                 | -                 | -               | 80%              | 87%               | 95%               |
| Market F        | -               | 85%               | 78%               | 92%             | 96%              | 98%               | 99%               |
| Church A        | -               | 72%               | 88%               | 90%             | 97%              | 98%               | -                 |
| Church B        | -               | -                 | -                 | 70%             | 60%              | 70%               | 35%               |
| Market G        | 65%             | 80%               | 95%               | 55%             | 60%              | 67%               | 45%               |
| Market H        | -               | -                 | 90%               | 95%             | 97%              | 99%               | 99%               |
| Garage A        | -               | -                 | -                 | 50%             | 50%              | 68%               | 75%               |
| Market I        | 25%             | 50%               | 50%               | 50%             | 80%              | 85%               | 89%               |