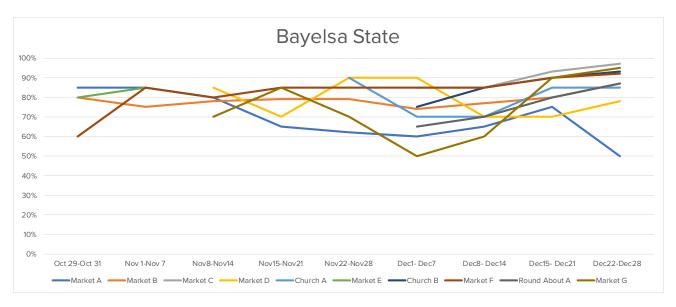

| Common<br>Place  | Oct 29-<br>Oct 31 | Nov 1-<br>Nov 7 | Nov8-<br>Nov 14 | Nov 15-<br>Nov 21 | Nov 22-<br>Nov 28 | Dec 1-<br>Dec 7 | Dec 8-<br>Dec 14 | Dec 15-<br>Dec 21 | Dec 22-<br>Dec 28 |
|------------------|-------------------|-----------------|-----------------|-------------------|-------------------|-----------------|------------------|-------------------|-------------------|
| Market A         | 85%               | 85%             | 80%             | 65%               | 62%               | 60%             | 65%              | 75%               | 50%               |
| Market B         | 80%               | 75%             | 78%             | 79%               | 79%               | 74%             | 77%              | 80%               | 87%               |
| Market C         | -                 | -               | -               | -                 | -                 | 85%             | 85%              | 93%               | 97%               |
| Market D         | -                 | -               | 85%             | 70%               | 90%               | 90%             | 70%              | 70%               | 78%               |
| Church A         | -                 | -               | -               | -                 | 90%               | 70%             | 70%              | 85%               | 85%               |
| Market E         | 80%               | 85%             | -               | -                 | -                 | -               | -                | -                 | -                 |
| Church B         | -                 | -               | -               | -                 | -                 | 75%             | 85%              | 90%               | 93%               |
| Market F         | 60%               |                 |                 |                   |                   | 70%             | 60%              | 70%               | 35%               |
| Round<br>About A | -                 | -               | 65%             | 80%               | 95%               | 55%             | 60%              | 67%               | 45%               |
| Market G         | -                 | -               | -               | -                 | 90%               | 95%             | 97%              | 99%               | 99%               |