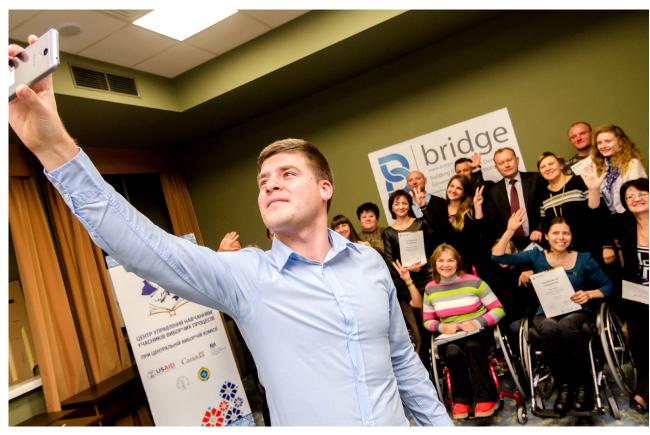

## DECEMBER 2018

This Building Resources in Democracy, Governance, and Elections (BRIDGE) training on disability rights led by IFES Ukraine was designed to encourage greater coordination between civil society and election management bodies in addressing the barriers that prevent the full participation of persons with disabilities in political processes.